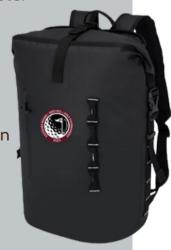

# Breakdown

- 18 holes of golf
- 4 person scramble
- Breakfast, lunch, and beverages for all participants
- Everyone welcome

Where?

MSU Golf Course 14279 Mississippi Hwy 182 Starkville. MS 39759

Prizer

Custom Backpack Cooler (Stuffed for 1st Place Team Members)!

#### SUPER BULLDOG SPONSOR | \$2,500

- Personalized Paver on the new Impact Wall in the MQABL Suite
- Custom Backpack Cooler
- 4 Golf Tournament Spots
- Hole Sponsor Sign

#### BULLDOG SPONSOR | \$1,500

- Custom Backpack Cooler
- 4 Golf Tournament Spots
- Hole Sponsor Sign