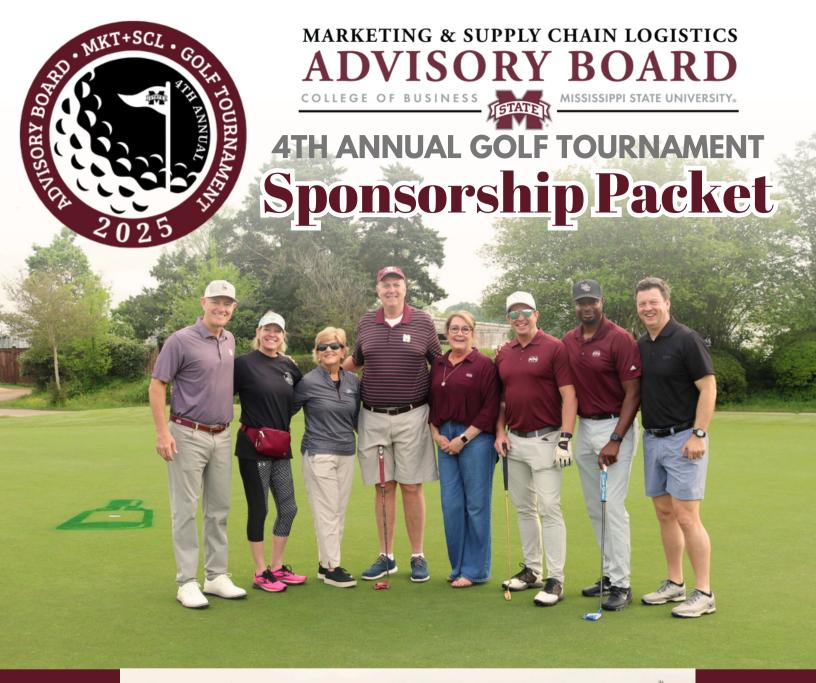

## 4TH ANNUAL GOLF TOURNAMENT

When?

Friday, May 2, 2025

8:30 AM - Registration & Breakfast 9:00 AM - Shotgun Start 12:00 PM - Lunch

### 4TH ANNUAL GOLF TOURNAMENT